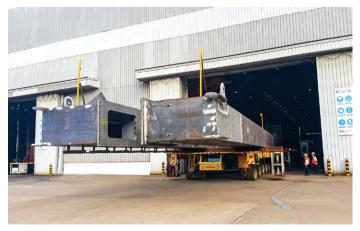

All cranes can be shipped from our dedicated and purpose built port fully erected. Berth Details: Length: 237m (01 Berth); Depth of Berth: 8.5 m

Several RTG Cranes are being shipped to PSA International Pte Ltd, Singapore