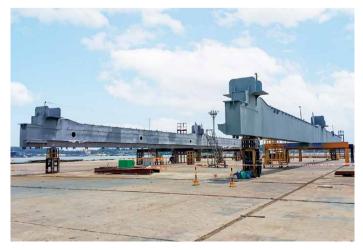

| Span          | 28.4 m     |
|---------------|------------|
| Lift Capacity | 65 T       |
| Delivery      | 2006       |
| Location      | PNC, Korea |

Doosan Vina's crane manufacturing facility is unmatched in the marketplace. With a total of 63.6 hectare of manufacturing and assembly area that was custom designed, equipped and features both enclosed and open bays that enable us to accommodate the manufacture of virtually any crane size. This along with our cutting-edge technology, experienced workforce and reputation for unsurpassed quality has positioned us at

High tech machinery in the fabrication area

A trolley assembly being checked

the forefront of the industry. As a global player, we are proudly the manufacturer of choice of many well-known Port Operators over the world, such as: PSA, JNPT and CMA-CGM, etc. We have been invited and supplied the equipment whenever they have demands of the additional giant Ship-To-Shore or terminal Cranes.