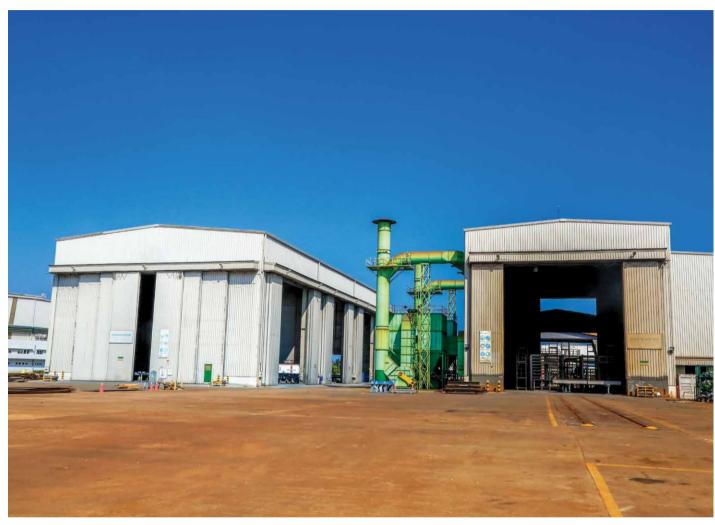

The legs of an RMQC being manufactured in the indoor fabrication area

One of the massive interior fabrication areas

Doosan Vina has developed it's indoor Painting & Shot Blast shops to be state-of-the-art facilities. In addition, all the huge parts of cranes are safely moved by heavy equipment, such as SPMT's, giant crawler cranes, giant fork lifts or overhead cranes.

Painting & Shot Blast shops

Parts of an RMQC are moved out of the indoor shop

Parts of an RMQC being moved by an SPMT to Painting & Shot Blast

Parts of an RMQC entering the Shot Blast shop

Painting

Doosan Vina strength lies not only in our massive capacity but also in our commitment to quality assurance and our experienced manpower.