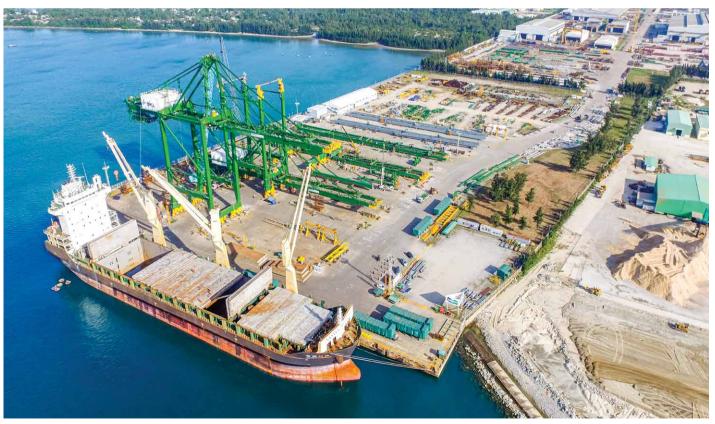

## **CONTAINER HANDLING CRANES - STS**

Eight STS cranes manufactured by Doosan Vina are operating at the Gemalink port. Each crane is 93m high, 150m long, 27m wide, weighs more than 1,700 tons, can reach up to 70m and handle 65 tons cargo containers from the largest mother vessels up to 200,000 DWT