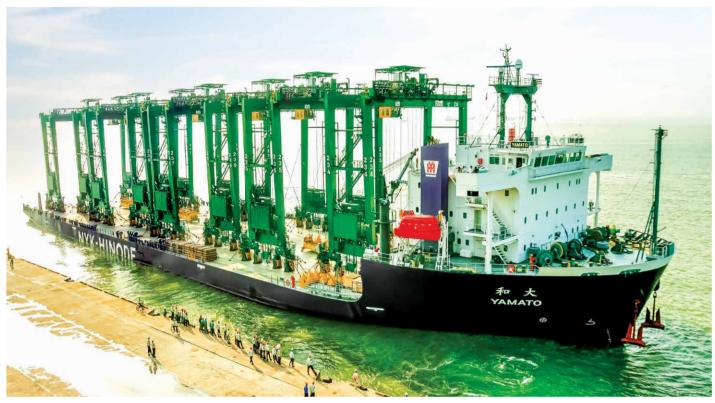

All cranes can be shipped from our dedicated and purpose built port fully erected. Berth Details: Length: 237m (01 Berth); Depth of Berth: 8.5 m

Several RTG Cranes are being shipped to PSA International Pte Ltd, Singapore

A huge ship berthing at Doosan Vina's Dung Quat Port

With more than 35-years of experience in crane manufacture, Doosan has established itself as a manufacturer that can be relied on for cranes that meet and exceed customer expectations both now and in the future. Doosan Vina designs and manufactures the most efficient, durable and safest cranes available today.