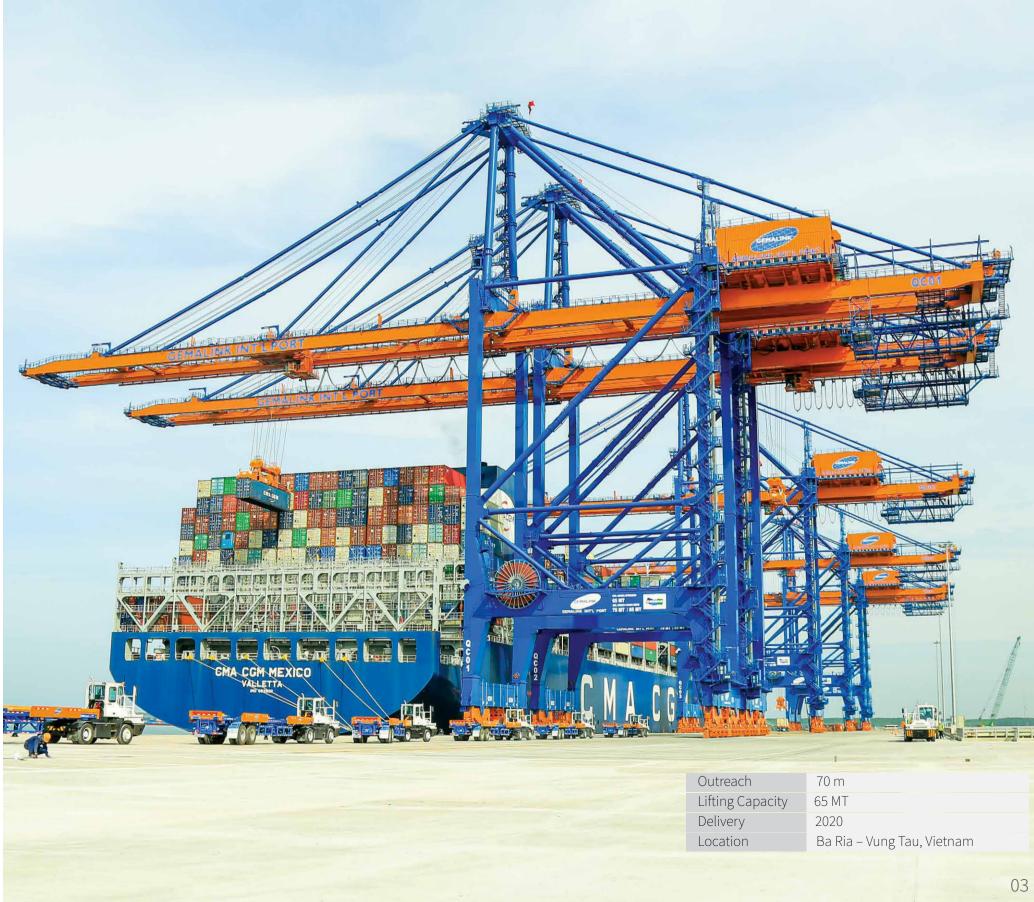

| Outreach         | 70 m                       |
|------------------|----------------------------|
| Lifting Capacity | 65 MT                      |
| Delivery         | 2020                       |
| Location         | Ba Ria – Vung Tau, Vietnam |
|                  |                            |

2 out of 8 Super Post Panamax Cranes for Gemalink (Gemadept Teminal Link), Vietnam

| Outreach         | 70 m                       |
|------------------|----------------------------|
| Lifting Capacity | 65 MT                      |
| Delivery         | 2020                       |
| Location         | Ba Ria – Vung Tau, Vietnam |