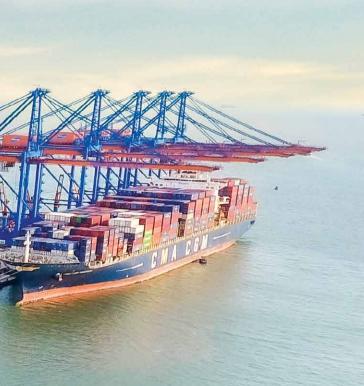

## **CONTAINER HANDLING CRANES - STS**

Eight STS cranes manufactured by Doosan Vina are operating at the Gemalink port. Each crane is 93m high, 150m long, 27m wide, weighs more than 1,700 tons, can reach up to 70m and handle 65 tons cargo containers from the largest mother vessels up to 200,000 DWT