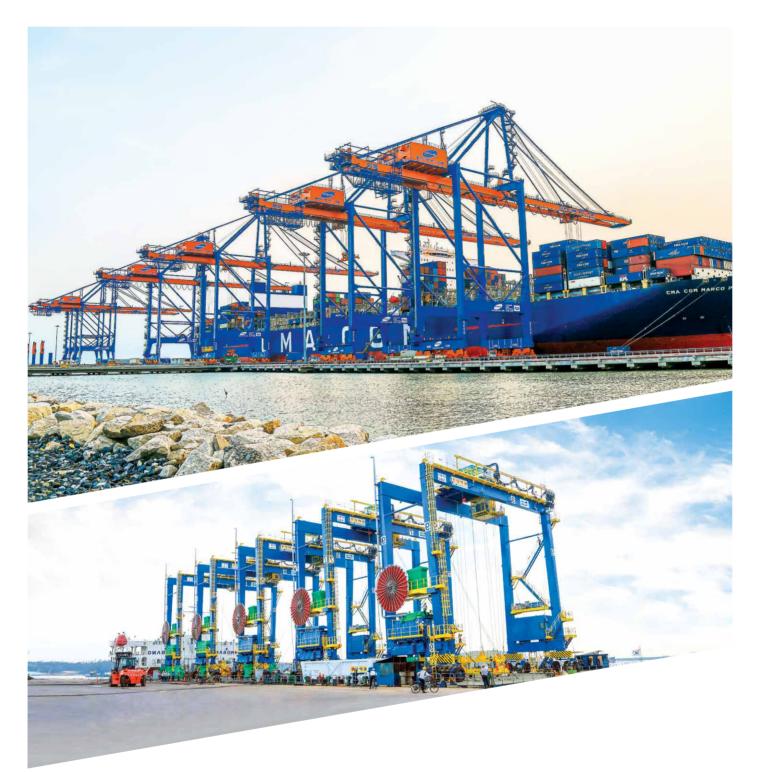

## **CONTAINER HANDLING CRANES - STS**

Eight STS cranes manufactured by Doosan Vina are operating at the Gemalink port. Each crane is 93m high, 150m long, 27m wide, weighs more than 1,700 tons, can reach up to 70m and handle 65 tons cargo containers from the largest mother vessels up to 200,000 DWT