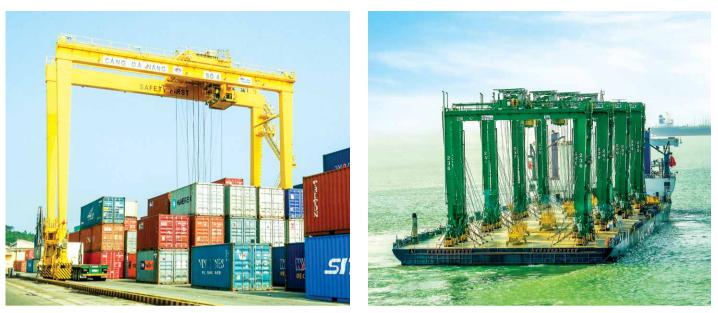

All cranes can be shipped from our dedicated and purpose built port fully erected. Berth Details: Length: 237m (01 Berth); Depth of Berth: 8.5 m

Several RTG Cranes are being shipped to PSA International Pte Ltd, Singapore

A huge ship berthing at Doosan Vina's Dung Quat Port

With more than 35-years of experience in crane manufacture, Doosan has established itself as a manufacturer that can be relied on for cranes that meet and exceed customer expectations both now and in the future. Doosan Vina designs and manufactures the most efficient, durable and safest cranes available today.