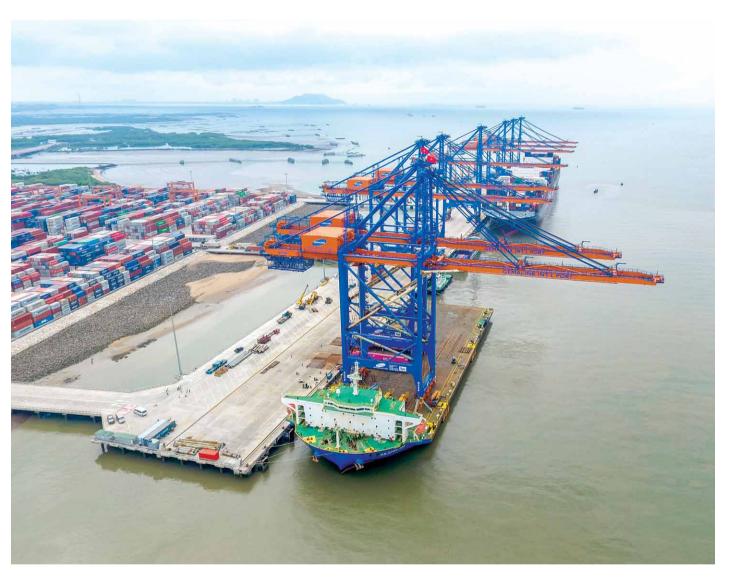

## **CONTAINER HANDLING CRANES - STS**

Eight STS cranes manufactured by Doosan Vina are operating at the Gemalink port. Each crane is 93m high, 150m long, 27m wide, weighs more than 1,700 tons, can reach up to 70m and handle 65 tons cargo containers from the largest mother vessels up to 200,000 DWT

2 out of 8 Super Post Panamax Cranes for Gemalink (Gemadept Teminal Link), Vietnam

| Outreach         | 70 m                       |
|------------------|----------------------------|
| Lifting Capacity | 65 MT                      |
| Delivery         | 2020                       |
| Location         | Ba Ria – Vung Tau, Vietnam |

| Outreach         | 70 m                       |
|------------------|----------------------------|
| Lifting Capacity | 65 MT                      |
| Delivery         | 2020                       |
| Location         | Ba Ria – Vung Tau, Vietnam |
|                  |                            |