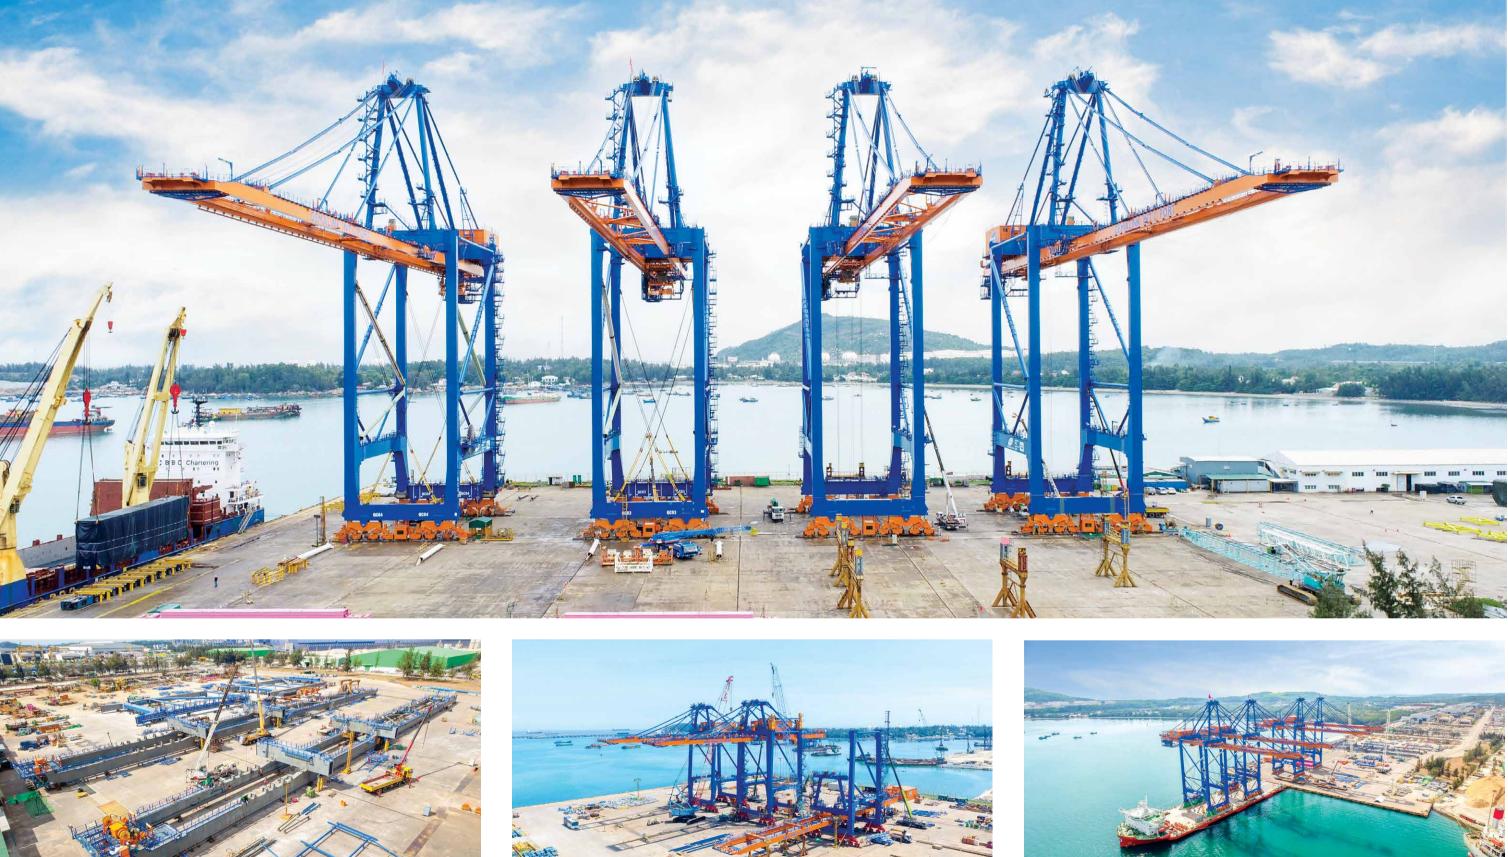

2 out of 8 Super Post Panamax Cranes for Gemalink (Gemadept Teminal Link), Vietnam

| Outreach         | 70 m                       |
|------------------|----------------------------|
| Lifting Capacity | 65 MT                      |
| Delivery         | 2020                       |
| Location         | Ba Ria – Vung Tau, Vietnam |

## **CONTAINER HANDLING CRANES - STS**

Eight STS cranes manufactured by Doosan Vina are operating at the Gemalink port. Each crane is 93m high, 150m long, 27m wide, weighs more than 1,700 tons, can reach up to 70m and handle 65 tons cargo containers from the largest mother vessels up to 200,000 DWT