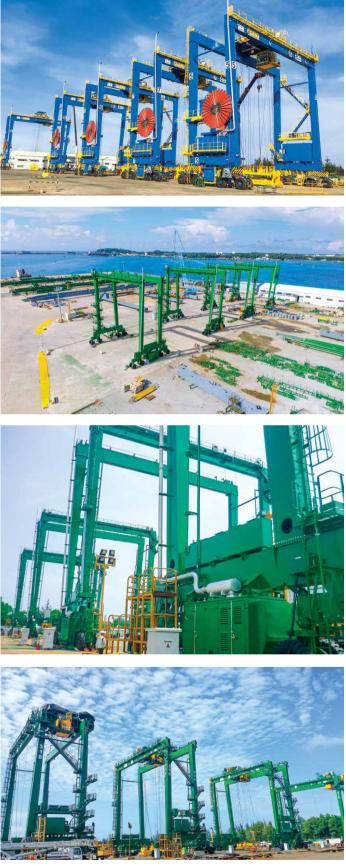

## **CONTAINER HANDLING CRANES - STS**

Eight STS cranes manufactured by Doosan Vina are operating at the Gemalink port. Each crane is 93m high, 150m long, 27m wide, weighs more than 1,700 tons, can reach up to 70m and handle 65 tons cargo containers from the largest mother vessels up to 200,000 DWT

## **CONTAINER HANDLING CRANES - RTG & RMG**

Doosan cranes provide efficient terminal management with the safest and most effective equipment in the industry.