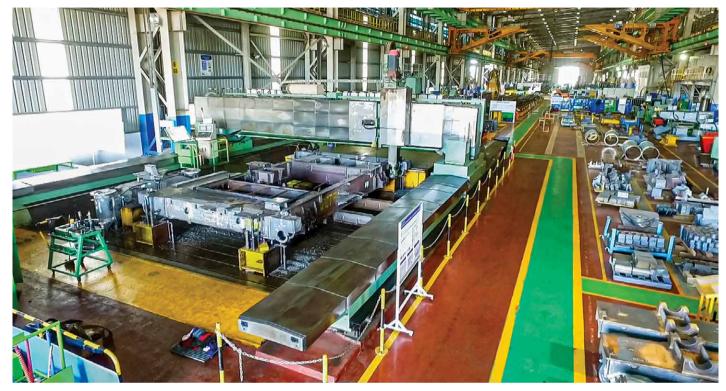

| Span          | 28.4 m     |
|---------------|------------|
| Lift Capacity | 65 T       |
| Delivery      | 2006       |
| Location      | PNC, Korea |

Doosan Vina's crane manufacturing facility is unmatched in the marketplace. With a total of 63.6 hectare of manufacturing and assembly area that was custom designed, equipped and features both enclosed and open bays that enable us to accommodate the manufacture of virtually any crane size. This along with our cutting-edge technology, experienced workforce and reputation for unsurpassed quality has positioned us at

High tech machinery in the fabrication area

A trolley assembly being checked

the forefront of the industry. As a global player, we are proudly the manufacturer of choice of many well-known Port Operators over the world, such as: PSA, JNPT and CMA-CGM, etc. We have been invited and supplied the equipment whenever they have demands of the additional giant Ship-To-Shore or terminal Cranes.