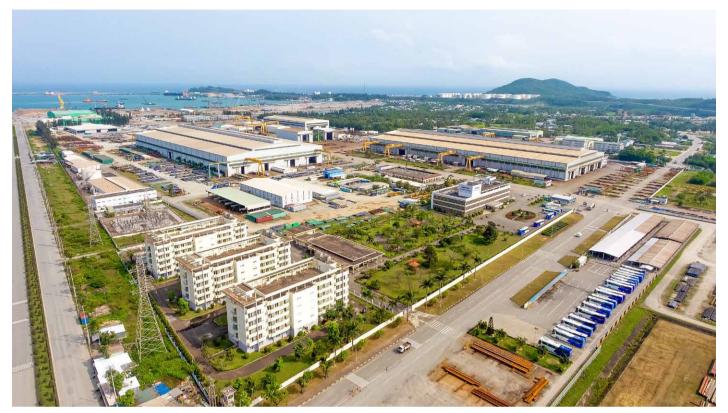

Aerial View of Doosan Vina

Doosan Enerbility Vietnam or Doosan Vina is a subsidiary of the more than one hundred year old Doosan Group of Korea.

Doosan Vina in conjunction with our parent company brings over a century of experience to your project. This includes advanced technology, a highly skilled workforce and state-of-the-art production facilities. Doosan has completed many mega infrastructure projects and exported products to countries all over the globe, this includes more than 700 Material Handling Systems that we've supplied to customers the world over; and those customers confirm that our cranes are some of the highest quality, most efficient and competitively priced cranes in their operation.