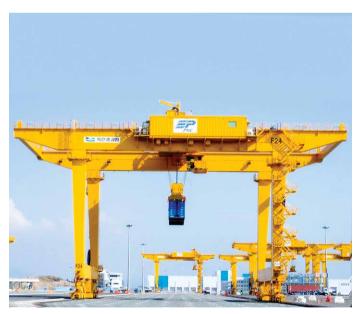

2 out of 8 Super Post Panamax Cranes for Gemalink (Gemadept Teminal Link), Vietnam

| Outreach         | 70 m                       |
|------------------|----------------------------|
| Lifting Capacity | 65 MT                      |
| Delivery         | 2020                       |
| Location         | Ba Ria – Vung Tau, Vietnam |

## **CONTAINER HANDLING CRANES - STS**

Eight STS cranes manufactured by Doosan Vina are operating at the Gemalink port. Each crane is 93m high, 150m long, 27m wide, weighs more than 1,700 tons, can reach up to 70m and handle 65 tons cargo containers from the largest mother vessels up to 200,000 DWT