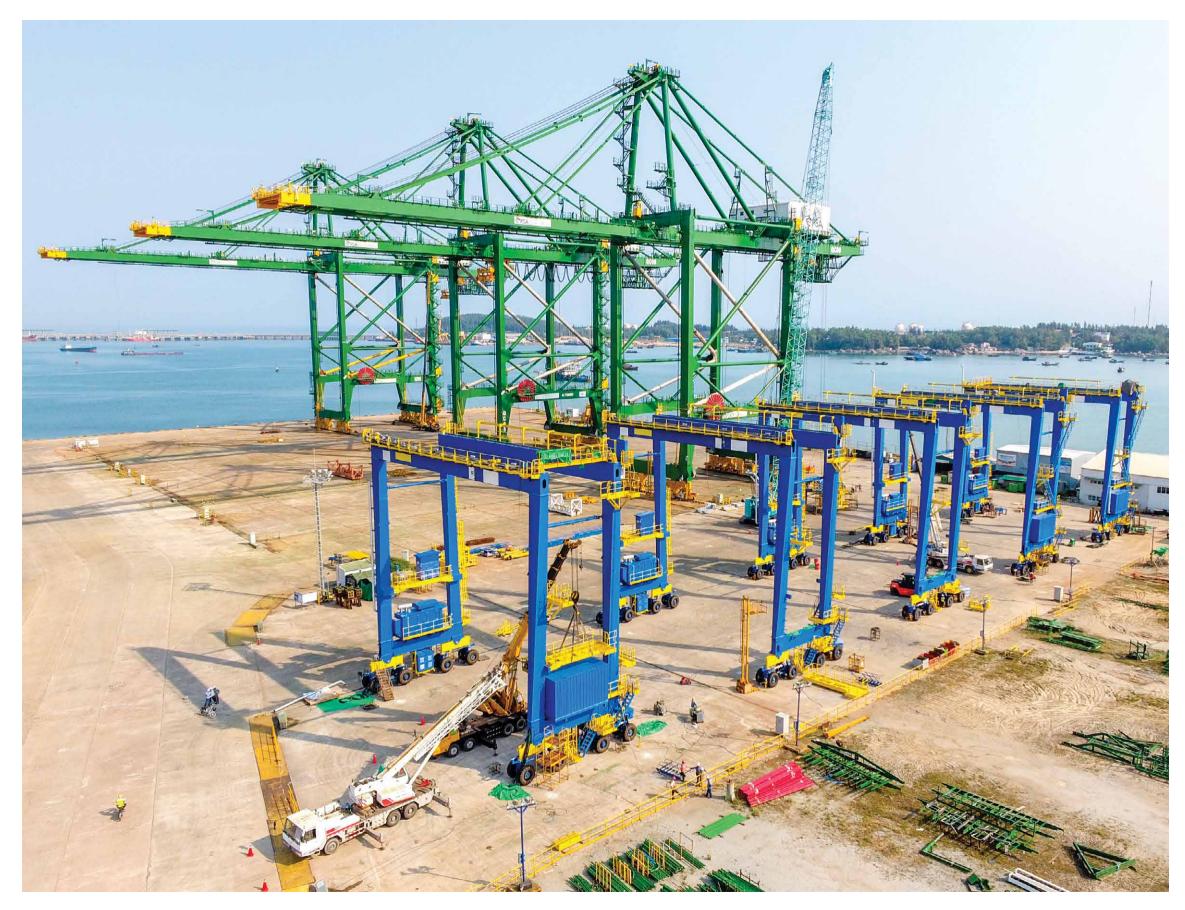

## **CONTAINER HANDLING CRANES - STS**

Eight STS cranes manufactured by Doosan Vina are operating at the Gemalink port. Each crane is 93m high, 150m long, 27m wide, weighs more than 1,700 tons, can reach up to 70m and handle 65 tons cargo containers from the largest mother vessels up to 200,000 DWT

## **CONTAINER HANDLING CRANES - RTG & RMG**

Doosan cranes provide efficient terminal management with the safest and most effective equipment in the industry.