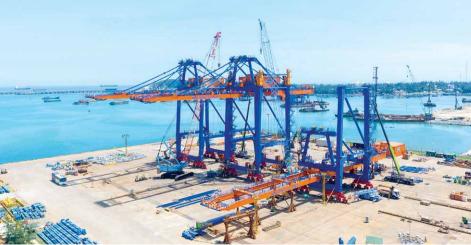

2 out of 8 Super Post Panamax Cranes for Gemalink (Gemadept Teminal Link), Vietnam

| Outreach         | 70 m                       |
|------------------|----------------------------|
| Lifting Capacity | 65 MT                      |
| Delivery         | 2020                       |
| Location         | Ba Ria – Vung Tau, Vietnam |

## **CONTAINER HANDLING CRANES - STS**

Eight STS cranes manufactured by Doosan Vina are operating at the Gemalink port. Each crane is 93m high, 150m long, 27m wide, weighs more than 1,700 tons, can reach up to 70m and handle 65 tons cargo containers from the largest mother vessels up to 200,000 DWT