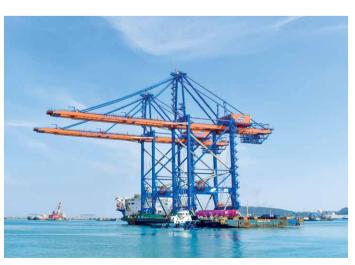

Super Post Panamax Cranes for PSA International Pte Ltd, Singapore

| Outreach         | 68 m           |
|------------------|----------------|
| Lifting Capacity | 65 MT          |
| Delivery         | 2010           |
| Location         | PSA, Singapore |