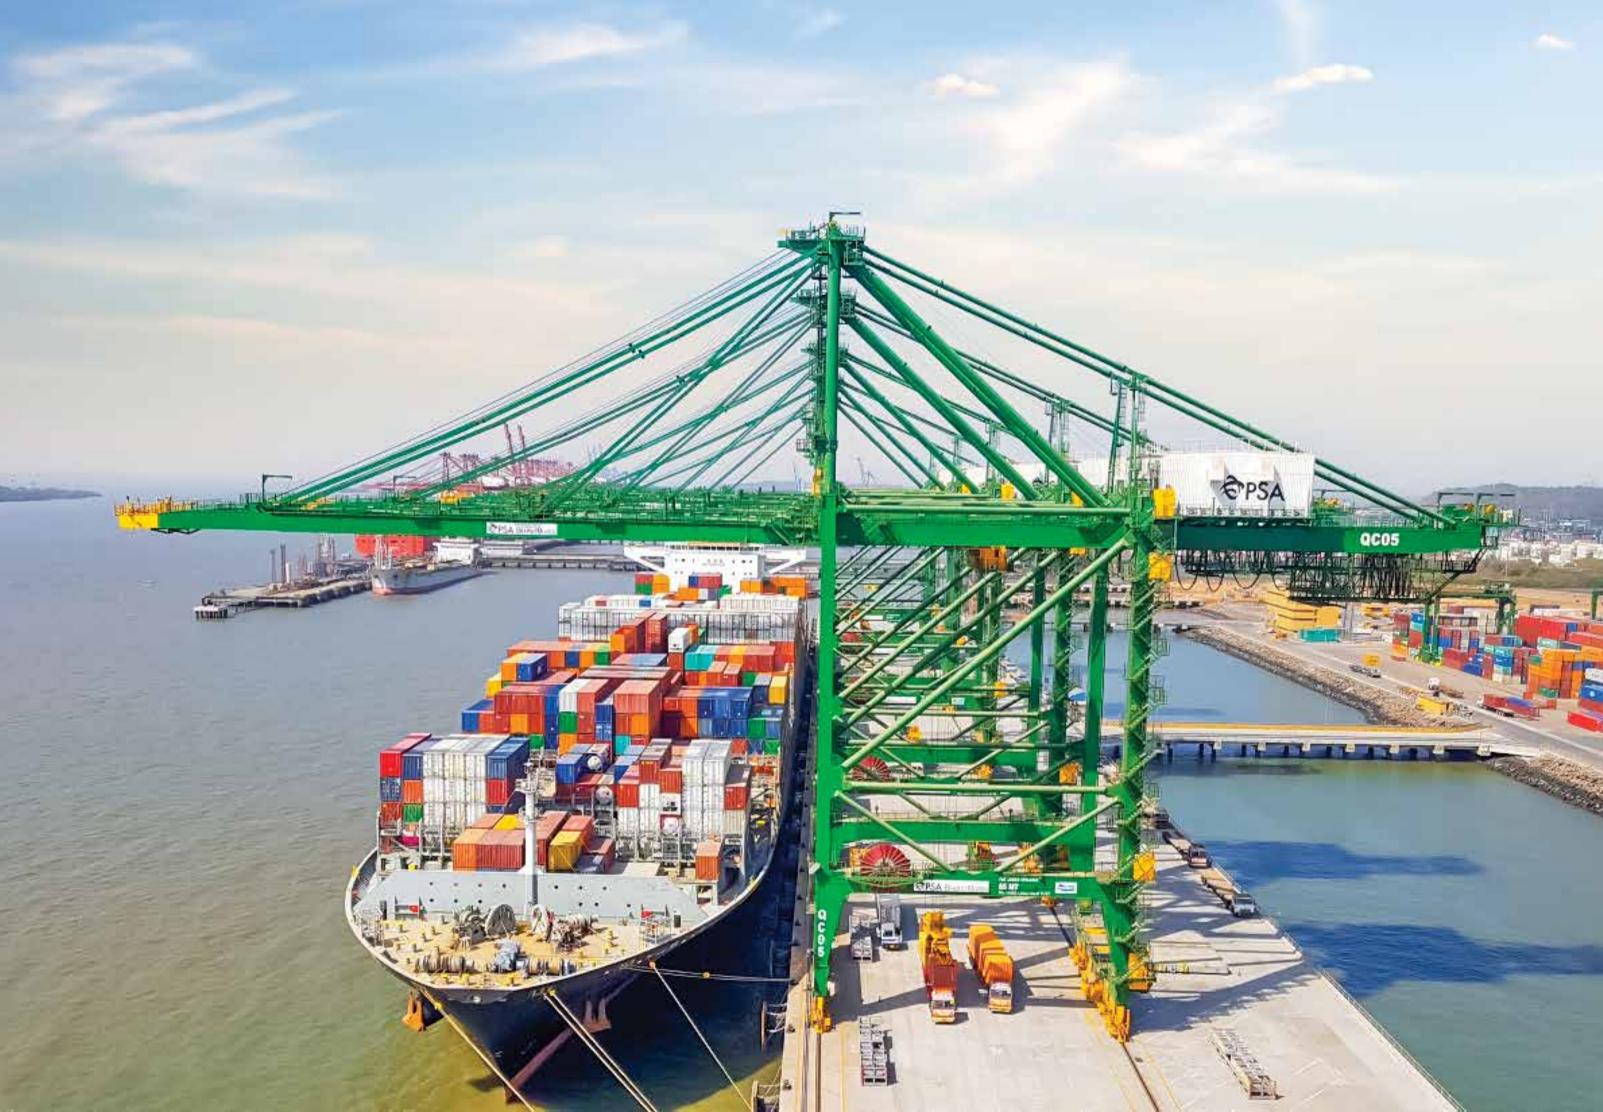

3 out of 12 Super Post Panamax Cranes for Bharat Mumbai Container Terminal (PSA), India

| Outreach         | 63 m                 |
|------------------|----------------------|
| Lifting Capacity | 65 MT                |
| Delivery         | 2017~2019            |
| Location         | BMCT, Mumbai - India |

## **CONTAINER HANDLING CRANES - STS**

Eight STS cranes manufactured by Doosan Vina are operating at the Gemalink port. Each crane is 93m high, 150m long, 27m wide, weighs more than 1,700 tons, can reach up to 70m and handle 65 tons cargo containers from the largest mother vessels up to 200,000 DWT