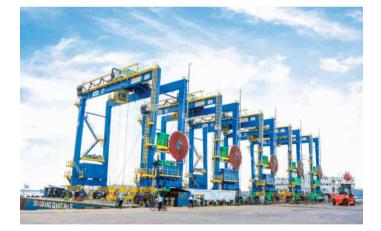

## **CONTAINER HANDLING CRANES - RTG & RMG**

Doosan cranes provide efficient terminal management with the safest and most effective equipment in the industry.

### Features of Doosan's World Class Cranes

- Rigid frame for durability, speed and safety
- Eight (8) or sixteen (16) wheeled gantry Cranes
- Ergonomically designed crane cabin
- Advanced telescopic spreaders to handle any standard container
- Hydraulic or mechanical skew/tilting adjusting systems
- Mechanical Electrical anti-sway systems
- Intermediate wheel or crane turning systems
- Advanced festoon and cable reel systems for the quickest and biggest cranes
- Automatic position detecting systems
- Data communication systems
- Crane management and maintenance systems
- Crane automation systems
- Fuel saving systems