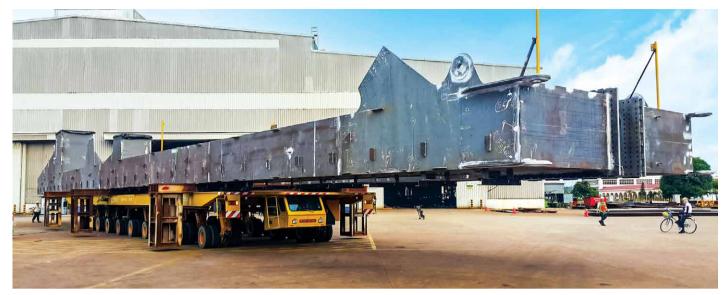

6 units of Panamax cranes under manufacturing for Gemadept Corp., Dinh Vu, Vietnam

| Outreach         | 40 m             |
|------------------|------------------|
| Lifting Capacity | 40 MT            |
| Delivery         | 2022~2023        |
| Location         | Dinh Vu, Vietnam |

2 out of 8 Super Post Panamax Cranes for Gemalink (Gemadept Teminal Link), Vietnam

| Outreach         | 70 m                       |
|------------------|----------------------------|
| Lifting Capacity | 65 MT                      |
| Delivery         | 2020                       |
| Location         | Ba Ria – Vung Tau, Vietnam |