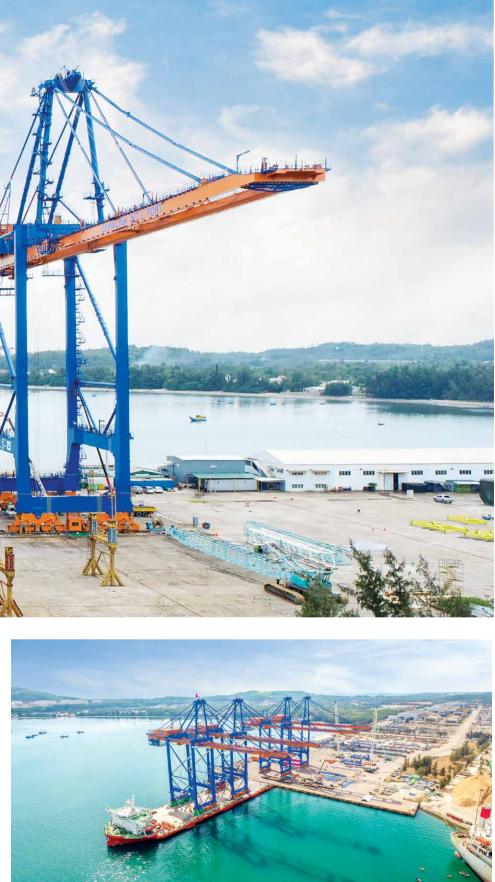

2 out of 8 Super Post Panamax Cranes for Gemalink (Gemadept Teminal Link), Vietnam

| Outreach         | 70 m                       |
|------------------|----------------------------|
| Lifting Capacity | 65 MT                      |
| Delivery         | 2020                       |
| Location         | Ba Ria – Vung Tau, Vietnam |

## **CONTAINER HANDLING CRANES - STS**

Eight STS cranes manufactured by Doosan Vina are operating at the Gemalink port. Each crane is 93m high, 150m long, 27m wide, weighs more than 1,700 tons, can reach up to 70m and handle 65 tons cargo containers from the largest mother vessels up to 200,000 DWT