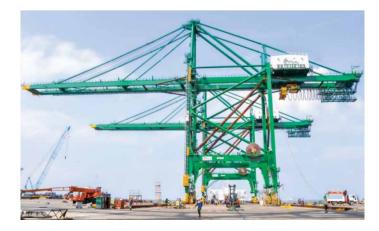

Post Panamax Cranes ready for shipment to JNPT (Jawaharlal Nehru Port), India

| Outreach         | 51 m        |
|------------------|-------------|
| Lifting Capacity | 50 MT       |
| Delivery         | 2011        |
| Location         | JNPT, India |