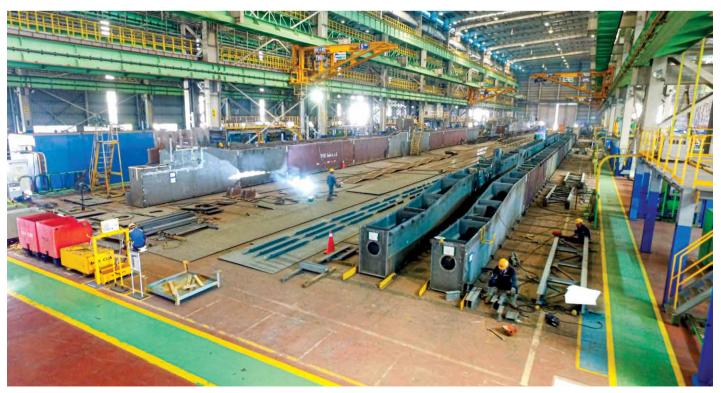

| Span          | 28.4 m     |
|---------------|------------|
| Lift Capacity | 65 T       |
| Delivery      | 2006       |
| Location      | PNC, Korea |

Doosan Vina's crane manufacturing facility is unmatched in the marketplace. With a total of 63.6 hectare of manufacturing and assembly area that was custom designed, equipped and features both enclosed and open bays that enable us to accommodate the manufacture of virtually any crane size. This along with our cutting-edge technology, experienced workforce and reputation for unsurpassed quality has positioned us at

High tech machinery in the fabrication area

A trolley assembly being checked

the forefront of the industry. As a global player, we are proudly the manufacturer of choice of many well-known Port Operators over the world, such as: PSA, JNPT and CMA-CGM, etc. We have been invited and supplied the equipment whenever they have demands of the additional giant Ship-To-Shore or terminal Cranes.