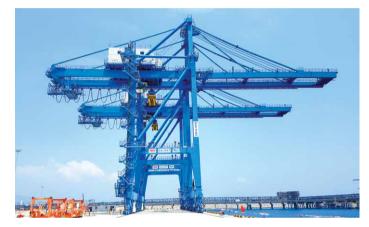

2 out of 8 Super Post Panamax Cranes for Gemalink (Gemadept Teminal Link), Vietnam

| Outreach         | 70 m                       |
|------------------|----------------------------|
| Lifting Capacity | 65 MT                      |
| Delivery         | 2020                       |
| Location         | Ba Ria – Vung Tau, Vietnam |

| Outreach         | 70 m                       |
|------------------|----------------------------|
| Lifting Capacity | 65 MT                      |
| Delivery         | 2020                       |
| Location         | Ba Ria – Vung Tau, Vietnam |
|                  |                            |