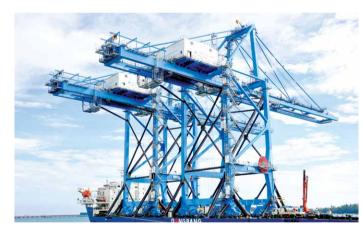

3 out of 12 Super Post Panamax Cranes for Bharat Mumbai Container Terminal (PSA), India

| Outreach         | 63 m                 |
|------------------|----------------------|
| Lifting Capacity | 65 MT                |
| Delivery         | 2017~2019            |
| Location         | BMCT, Mumbai - India |