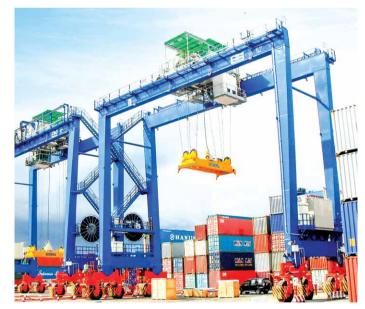

## **CONTAINER HANDLING CRANES - STS**

Eight STS cranes manufactured by Doosan Vina are operating at the Gemalink port. Each crane is 93m high, 150m long, 27m wide, weighs more than 1,700 tons, can reach up to 70m and handle 65 tons cargo containers from the largest mother vessels up to 200,000 DWT