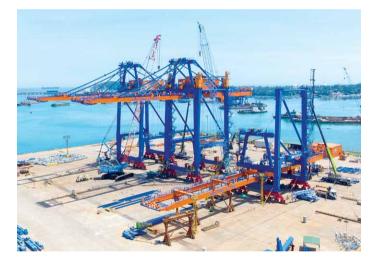

3 out of 12 Super Post Panamax Cranes for Bharat Mumbai Container Terminal (PSA), India

| Outreach         | 63 m                 |
|------------------|----------------------|
| Lifting Capacity | 65 MT                |
| Delivery         | 2017~2019            |
| Location         | BMCT, Mumbai - India |